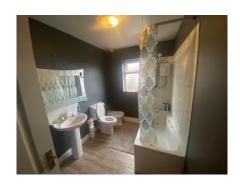

Lino floor, washing machine

Sunroom 2.9m (9'6") x 3.9m (12'10")

Sunroom, south facing

Bathroom 2.5m (8'2") x 2.75m (9'0")

Timber floor, W.C., W.H.B., Bath, electric shower

Bedroom 1 3.2m (10'6") x 2.3m (7'7")

Dressing Room 1.7m (5'7") x 1.7m (5'7")

Cork floor

Bathroom 1.7m (5'7") x 1.7m (5'7")

Fully tiled

**Directions** 

V92 Y6K6