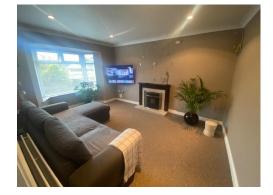

Property comprises of:

Hallway 1.6m (5'3") x 8m (26'3") Cork floor

Living Room 3.27m (10'9") x 4.1m (13'5")

Fire place, carpet, blinds

Kitchen 3.8m (12'6") x 6.2m (20'4")

Fitted units, lino floor

Utility 1.7m (5'7") x 2.06m (6'9")