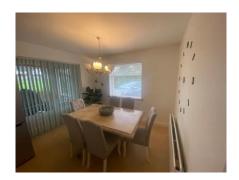

Property comprises of:

Hallway 1.6m (5'3") x 8m (26'3") Cork floor

Living Room 3.27m (10'9") x 4.1m (13'5")

Fire place, carpet, blinds

Kitchen 3.8m (12'6") x 6.2m (20'4")

Fitted units, lino floor

Utility 1.7m (5'7") x 2.06m (6'9")