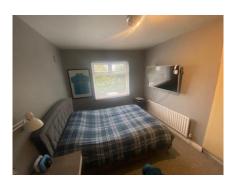

Lino floor, washing machine

Sunroom 2.9m (9'6") x 3.9m (12'10")

Sunroom, south facing

Bathroom 2.5m (8'2") x 2.75m (9'0")

Timber floor, W.C., W.H.B., Bath, electric shower

Bedroom 1 3.2m (10'6") x 2.3m (7'7")

Timber floor

Ensuite 1.6m (5'3") x 1.2m (3'11")

Bedroom 2 3.2m (10'6") x 3.5m (11'6")

Cork floor

Bedroom 3 2.2m (7'3") x 3.8m (12'6")

Carpet

Bedroom 4 3.8m (12'6") x 3.5m (11'6")

Cork floor, timber ceiling