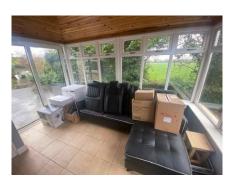

Lino floor, washing machine

Sunroom 2.9m (9'6") x 3.9m (12'10")

Sunroom, south facing

Bathroom 2.5m (8'2") x 2.75m (9'0")

Timber floor, W.C., W.H.B., Bath, electric shower

Bedroom 1 3.2m (10'6") x 2.3m (7'7")