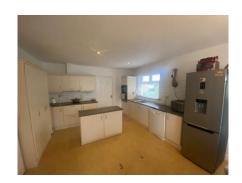

Property comprises of:

Hallway 1.6m (5'3") x 8m (26'3") Cork floor

Living Room 3.27m (10'9") x 4.1m (13'5")

Fire place, carpet, blinds

Kitchen 3.8m (12'6") x 6.2m (20'4")

Fitted units, lino floor

Utility 1.7m (5'7") x 2.06m (6'9")