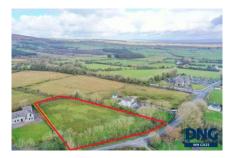

## Killeagh, Castlemaine, County Kerry.

DNG WH Giles are delighted to bring to the market this c.1 acre site located in Killtalagh village, located c.3 km from Castlemaine village,12 km to Tralee and 17 km from Killarney. This site is being sold Subject to Planning giving you an excellent opportunity to design your own dream home.

Company Reg No: 124045 | Vat No: 4711885T

in

DNG WH Giles are delighted to bring to the market this c.1 acre site located in Killtalagh village, located c.3 km from Castlemaine village,12 km to Tralee and 17 km from Killarney.