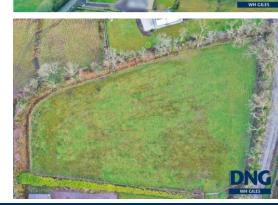

## Killeagh, Castlemaine, County Kerry.

DNG WH Giles are delighted to bring to the market this c.1 acre site located in Killtalagh village, located c.3 km from Castlemaine village,12 km to Tralee and 17 km from Killarney. This site is being sold Subject to Planning giving you an excellent opportunity to design your own dream home.

This site is being sold Subject to Planning giving you an excellent opportunity to design your own dream home.

Contact the sole selling agents for further details.

23 Denny Street Tralee County Kerry V92YW96 Tel: 00353 66 7121073 Email: info@whgiles.ie | PSRA Licence no: 004259| www.dngwhgiles.ie www.dng.ie/estate-agent/kerry/tralee/dng-wh-giles www.daft.ie/kerry/estate-agents/tralee/whgiles/