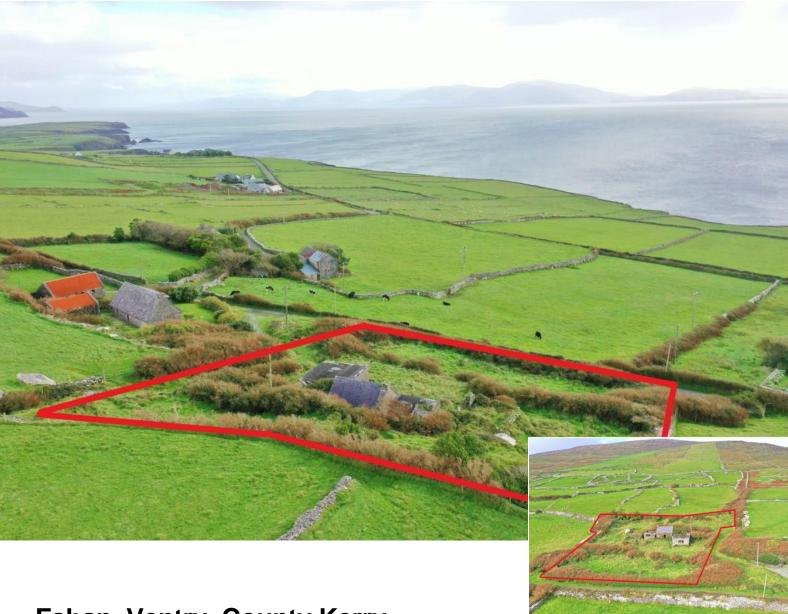

## Fahan, Ventry, County Kerry.

Rare opportunity to purchase a derelict cottage on a 0.68 acre elevated site situated on the beautiful Slea Head drive. The immaculate ocean and mountain views are as good as you will get on the Island of Ireland. The property is only about a 4 minute drive from the wonderful Ventry Village.

With the existing buildings on the site, there is a possibility of acquiring planning permission renovate the current buildings or to start from scratch and build a new house.