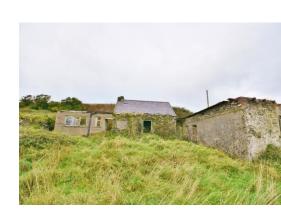

## Fahan, Ventry, County Kerry.

Rare opportunity to purchase a derelict cottage on a 0.68 acre elevated site situated on the beautiful Slea Head drive. The immaculate ocean and mountain views are as good as you will get on the Island of Ireland. The property is only about a 4 minute drive from the wonderful Ventry Village.

With the existing buildings on the site, there is a possibility of acquiring planning permission renovate the current buildings or to start from scratch and build a new house.