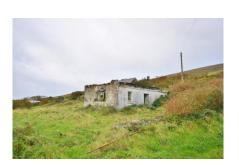

## Fahan, Ventry, County Kerry.

Rare opportunity to purchase a derelict cottage on a 0.68 acre elevated site situated on the beautiful Slea Head drive. The immaculate ocean and mountain views are as good as you will get on the Island of Ireland. The property is only about a 4 minute drive from the wonderful Ventry Village.

With the existing buildings on the site, there is a possibility of acquiring planning permission renovate the current buildings or to start from scratch and build a new house.