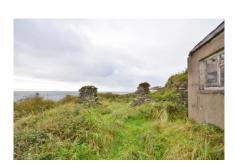

## Fahan, Ventry, County Kerry.

Rare opportunity to purchase a derelict cottage on a 0.68 acre elevated site situated on the beautiful Slea Head drive. The immaculate ocean and mountain views are as good as you will get on the Island of Ireland. The property is only about a 4 minute drive from the wonderful Ventry Village.

With the existing buildings on the site, there is a possibility of acquiring planning permission renovate the current buildings or to start from scratch and build a new house.