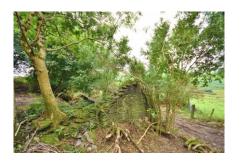

The proximity to Annascaul Village is very advantageous. The village has three very lively pubs and a local shop. The house is also only a half hour drive from both Dingle and Tralee Towns.

There are significant out buildings on the site, partially demolished. These are constructed of traditional West Kerry slate stone, have the same scenic outlook as the house and the potential, subject to planning approval, to be converted to further accommodation.