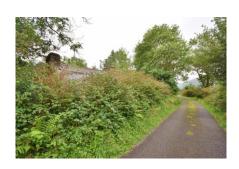

### Kilduff, Annascaul, County Kerry

DNG WH Giles are excited to introduce this rural property to the market. This house is located at the heart of the stunning Dingle Peninsula, on a quiet country road only 10 minutes drive from Annascaul Village and also 10 minutes from the beautiful Blue Flag Inch Beach.

The property sits on c. 1 acre (0.4 hectare) site. The mountain provides water and it should be feasible to connect this house to the mountain water. In addition, mains water is only a short distance away along the same road, and a connection to the mains could be made. The house is 5 minutes drive from the N86.