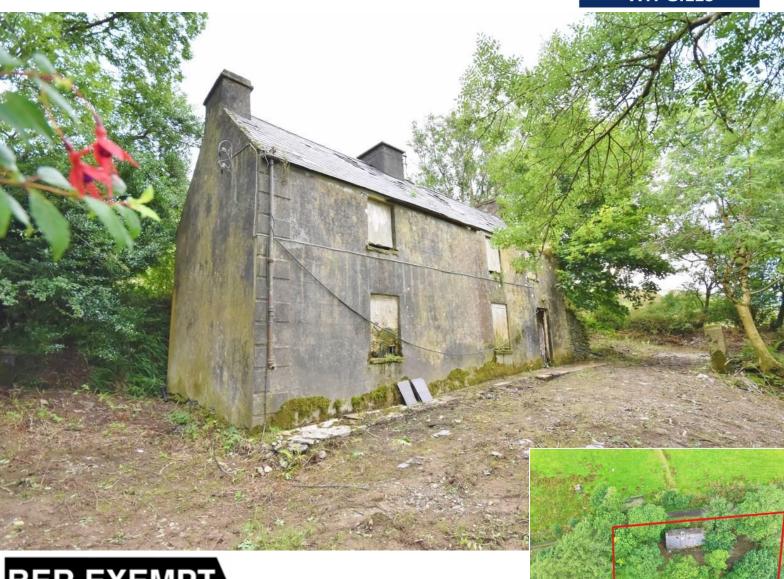

### Kilduff, Annascaul, County Kerry

DNG WH Giles are excited to introduce this rural property to the market. This house is located at the heart of the stunning Dingle Peninsula, on a quiet country road only 10 minutes drive from Annascaul Village and also 10 minutes from the beautiful Blue Flag Inch Beach.

Company Reg No: 124045 | Vat No: 4711885T

It is only 3.5km from the picturesque Annascaul lake. This property provides a rare opportunity to renovate this house into a wonderful country home.

The property would be eligible for the vacant and derelict property grants providing support for the renovation of this house. It has a remarkable mountain view and the nearby Annascaul lake is an area of natural beauty as can be seen in the pictures. Inch Beach is one of Ireland's finest beaches, popular with swimmers and water sports enthusiasts.

The proximity to Annascaul Village is very advantageous. The village has three very lively pubs and a local shop. The house is also only a half hour drive from both Dingle and Tralee Towns.

There are significant out buildings on the site, partially demolished. These are constructed of traditional West Kerry slate stone, have the same scenic outlook as the house and the potential, subject to planning approval, to be converted to further accommodation.

The property sits on c. 1 acre (0.4 hectare) site. The mountain provides water and it should be feasible to connect this house to the mountain water. In addition, mains water is only a short distance away along the same road, and a connection to the mains could be made. The house is 5 minutes drive from the N86.